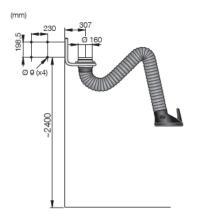

| Tec | hnical | Data |
|-----|--------|------|
|     |        |      |

| Reach<br>Airflow m3/h<br>Dimension of Hose, mm<br>Max. fume temperature deg/C<br>Weight, kg                                        | Origo <sup>™</sup> Vac Arm 2m<br>2 meters<br>700-1000<br>150/160<br>70<br>11kg | Origo™Vac Arm 3m<br>3 meters<br>700-1000<br>150/160<br>70<br>13kg            |  |  |
|------------------------------------------------------------------------------------------------------------------------------------|--------------------------------------------------------------------------------|------------------------------------------------------------------------------|--|--|
| Ordering Information                                                                                                               |                                                                                |                                                                              |  |  |
| Origo™Vac Original Arm 2m (excluding wall bracket)<br>Origo™Vac Original Arm 3m (excluding wall bracket)                           |                                                                                | 0700 003 032<br>0700 003 033                                                 |  |  |
| Optional Extras                                                                                                                    |                                                                                |                                                                              |  |  |
| Origo™ Vac Wall Mounted Filter<br>Origo™ Vac Fan N24 1ph<br>Origo™ Vac Fan N24 3ph<br>Origo™ Vac Fan N29<br>Wall bracket 2m and 3m |                                                                                | 0700 003 040<br>0700 003 229<br>0700 003 020<br>0700 003 022<br>0700 003 218 |  |  |