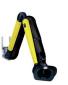

# **Origo<sup>TM</sup> Vac Original Arm** An all-round fume extraction arm for medium welding applications

Origo<sup>™</sup> Vac Original Arm is specially designed for working environments with fumes vapours or non-explosive dust where extraction is needed.

The arms are connected to a vacuum and filter system which remove the contaminants from the extracted air to give a sound, safe and efficient welding environment to the welder.

The Origo<sup>™</sup> Vac Arm is available in 2m and 3m lengths and is equipped with a damper in the hood as standard which opens and shuts the connections to each extraction point therefore improving the efficiency and operation costs.

#### **Key Features**

- The Origo<sup>™</sup> Vac Arm can be mounted in combination with the Origo<sup>™</sup>Vac Fan and Origo<sup>™</sup>Vac Wall Mounted Filter
- Flexible and simple to position, extend and retract
- Swivel allows the product to rotate 360 degrees
- Equipped with a damper in the hood as standard saves energy when not in operation
- · Hood can be tilted in all directions
- Available in 2m or 3m lengths
- Optional light kit for hood for easy on/off action
- Optional on/off combined with the Automatic Filter System on hood
- Interchangeable with the addition of a bracket on wall mounted systems