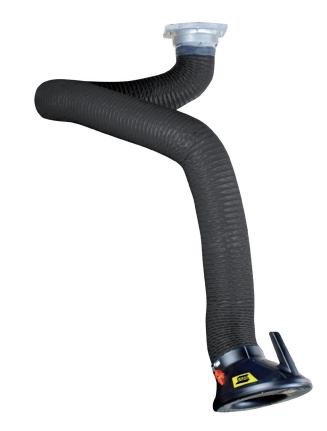

# **Origo<sup>TM</sup> Vac Original Arm** An all-round fume extraction arm for medium welding applications

Origo<sup>™</sup> Vac Original Arm is specially designed for working environments with fumes vapours or non-explosive dust where extraction is needed.

The arms are connected to a vacuum and filter system which remove the contaminants from the extracted air to give a sound, safe and efficient welding environment to the welder.

The Origo<sup>™</sup> Vac Arm is available in 2m and 3m lengths and is equipped with a damper in the hood as standard which opens and shuts the connections to each extraction point therefore improving the efficiency and operation costs.

#### **Key Features**

- The Origo<sup>™</sup> Vac Arm can be mounted in combination with the Origo<sup>™</sup>Vac Fan and Origo<sup>™</sup>Vac Wall Mounted Filter
- Flexible and simple to position, extend and retract
- Swivel allows the product to rotate 360 degrees
- Equipped with a damper in the hood as standard saves energy when not in operation
- · Hood can be tilted in all directions
- Available in 2m or 3m lengths
- Optional light kit for hood for easy on/off action
- Optional on/off combined with the Automatic Filter System on hood
- Interchangeable with the addition of a bracket on wall mounted systems